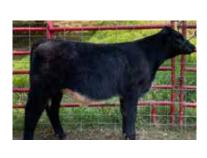

# LOT 4 D's Rose ET

\*4374447

Calved: 3/26/2024 | Cow | SH100 | Red w/White Marks | Horned | BE: M241

Eionmore Marquis 86G

### STUDER'S SNAPCHAT 22B

Muridale Red Jay 22Z

Lakeside Powerplay 2P

### **TOF ROSE 4F**

TOF Sunset #12

A purebred heifer out of Studor's Snapchat 22B that is growing in leaps and bounds. Solid

bloodlines and correct structure make up for the little she is missing in a flashy color. **EPD** BW: 2.8 | WW: 60 | YW: 88 | Milk: 26

Consigned by MAD Cattle, Matthew Duvall, Barnesville, OH

\*x4378388

Calved: 3/6/2024 | Cow | SH100 | Red | Polled | RE:M1516

JSF Marguis 127x