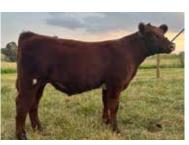

# **LOT 29** Rainy Day Jasper

4378722

Calved: 3/7/2024 | Steer | SH100 | Red | Polled | LE: RD24

JSF McCoy 39Z

**PVF CASCADE 97C** 

JSF Beauty Queen 139W

JSF/PVF Royal Leader 30Y

**HH JAZZY GIRL** 

KEB Emily's Delight

Here is a moderate framed steer that is structurally sound and has some shag.

**EPD** BW: -1.8 | WW: 34 | YW: 46 | Milk: 18

Consigned by Rainy Day Shorthorns, Ryan Kemp, Jerusalem, OH