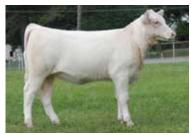

# **LOT1** MBCF Fancy Macy 479M

\*x4378688

Calved: 4/15/2024 | Cow | SH100 | White |

Polled

### STS RAISING KANE

### **MBCF FANCY MACY 9679**

This all white heifer has that classic show heifer look, from her super extended neck to her square hip, she is everything you want in a Show Heifer.

She is out of STS Raising Kane, who has produced several Champions for us over the last few years. Her DAM is a Cow that our Grandson showed a few years ago with lots of success. Take a very hard look at this one if you like style and grace.

**EPD** BW: 86

Consigned by Maple Brook Farms LLC, Richard & Angela Cronley, Ridgeway, OH