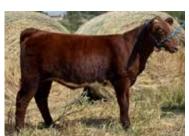

# **LOT1** MBCF Fancy Macy 479M

\*x4378688

Calved: 4/15/2024 | Cow | SH100 | White |

Polled

### **MBCF FANCY MACY 9679**

This all white heifer has that classic show heifer look, from her super extended neck to her square hip, she is everything you want in a Show Heifer.

She is out of STS Raising Kane, who has produced several Champions for us over the last few years. Her DAM is a Cow that our Grandson showed a few years ago with lots of success. Take a very hard look at this one if you like style and grace.

**EPD** BW: 86

Consigned by Maple Brook Farms LLC, Richard & Angela Cronley, Ridgeway, OH