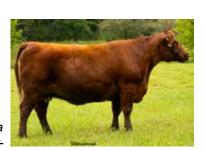

Calved: 9/18/2023 | Bull | SH100 | Polled

**PVF REMNANT 43E** 

**PVF HARD COPY 59H** 

**PVF VICTORIA 21F** 

Sull Propel 7187E ET

MCC PEARL

CF DACE 6122TP ET

This is a really complete red bull with a nice look.

Really good on his feet and legs. Ready to make a nice herd bull. EPD BW: 92

Consigned by Rockin C Farms, Whitney Cottrell, Ravenna, OH

4378723

4378240