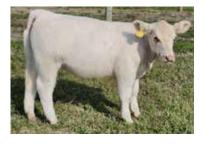

# LOT2 FC Primeclipse

\*x 4372577

Calved: 4/8/2024 | Cow | SH100 | Roan | Polled | LE:52

Byland Rolex

### **FC WHITE PRIMROSE**

**PVF** Primrose

A smaller framed roan heifer, she has lots of center body and is square on her ends and solid on her feet. **EPD** BW: -0.1 | WW: 50 | YW: 68 | Milk: 26

Consigned by Garrett Quillin, Stone Creek, OH