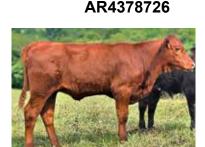

# **LOT 29** Rainy Day Jasper

4378722

Calved: 3/7/2024 | Steer | SH100 | Red | Polled | LE: RD24

JSF McCoy 39Z

**PVF CASCADE 97C** 

JSF Beauty Queen 139W

JSF/PVF Royal Leader 30Y

**HH JAZZY GIRL** 

KEB Emily's Delight

Here is a moderate framed steer that is structurally sound and has some shag.

**EPD** BW: -1.8 | WW: 34 | YW: 46 | Milk: 18

Consigned by Rainy Day Shorthorns, Ryan Kemp, Jerusalem, OH