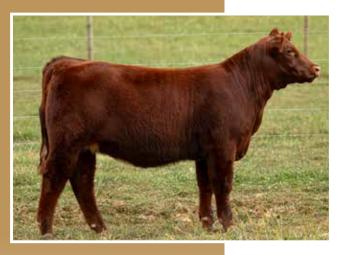

# **LOT1** MBCF Fancy Macy 479M

\*x4378688

Calved: 4/15/2024 | Cow | SH100 | White |

Polled

### **MBCF FANCY MACY 9679**

This all white heifer has that classic show heifer look, from her super extended neck to her square hip, she is everything you want in a Show Heifer.

She is out of STS Raising Kane, who has produced several Champions for us over the last few years. Her DAM is a Cow that our Grandson showed a few years ago with lots of success. Take a very hard look at this one if you like style and grace.

**EPD** BW: 86

Consigned by Maple Brook Farms LLC, Richard & Angela Cronley, Ridgeway, OH