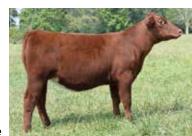

# **LOT1** MBCF Fancy Macy 479M

\*x4378688

Calved: 4/15/2024 | Cow | SH100 | White |

Polled

### **MBCF FANCY MACY 9679**

This all white heifer has that classic show heifer look, from her super extended neck to her square hip, she is everything you want in a Show Heifer.

She is out of STS Raising Kane, who has produced several Champions for us over the last few years. Her DAM is a Cow that our Grandson showed a few years ago with lots of success. Take a very hard look at this one if you like style and grace.

**EPD** BW: 86

Consigned by Maple Brook Farms LLC, Richard & Angela Cronley, Ridgeway, OH