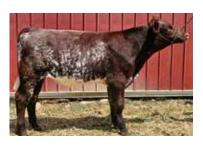

Blue is the steer that everyone loves when they come to the barn. He is a very friendly, easy going steer that would be great for a first year showman. To top it off he has the highly desired blue roan look everyone loves!! Best of Buckeye eligible.

Consigned by Triple J Farms, Andy Juzwiak, Barnesville, OH

This steer's sire is a registered Sim-An-