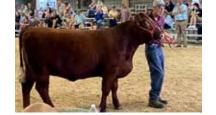

# **LOT1** MBCF Fancy Macy 479M

\*x4378688

Calved: 4/15/2024 | Cow | SH100 | White |

Polled

### **MBCF FANCY MACY 9679**

This all white heifer has that classic show heifer look, from her super extended neck to her square hip, she is everything you want in a Show Heifer.

She is out of STS Raising Kane, who has produced several Champions for us over the last few years. Her DAM is a Cow that our Grandson showed a few years ago with lots of success. Take a very hard look at this one if you like style and grace.

**EPD** BW: 86

Consigned by Maple Brook Farms LLC, Richard & Angela Cronley, Ridgeway, OH