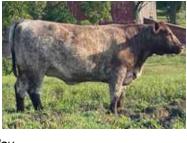

# LOT 4 D's Rose ET

\*4374447

Calved: 3/26/2024 | Cow | SH100 | Red w/White Marks | Horned | BE: M241

Eionmore Marquis 86G

### **TOF ROSE 4F**

TOF Sunset #12

A purebred heifer out of Studor's Snapchat 22B that is growing in leaps and bounds. Solid

bloodlines and correct structure make up for the little she is missing in a flashy color. **EPD** BW: 2.8 | WW: 60 | YW: 88 | Milk: 26

Consigned by MAD Cattle, Matthew Duvall, Barnesville, OH

\*x4378388

Calved: 3/6/2024 | Cow | SH100 | Red | Polled | RE:M1516

JSF Marguis 127x