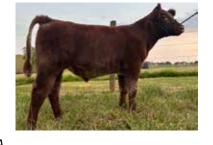

# **LOT 29** Rainy Day Jasper

4378722

Calved: 3/7/2024 | Steer | SH100 | Red | Polled | LE: RD24

JSF McCoy 39Z

**PVF CASCADE 97C** 

JSF Beauty Queen 139W

JSF/PVF Royal Leader 30Y

**HH JAZZY GIRL** 

KEB Emily's Delight

Here is a moderate framed steer that is structurally sound and has some shag.

**EPD** BW: -1.8 | WW: 34 | YW: 46 | Milk: 18

Consigned by Rainy Day Shorthorns, Ryan Kemp, Jerusalem, OH