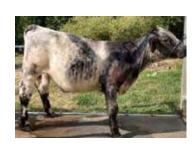

# **LOT1** MBCF Fancy Macy 479M

\*x4378688

Calved: 4/15/2024 | Cow | SH100 | White |

Polled

### **MBCF FANCY MACY 9679**

This all white heifer has that classic show heifer look, from her super extended neck to her square hip, she is everything you want in a Show Heifer.

She is out of STS Raising Kane, who has produced several Champions for us over the last few years. Her DAM is a Cow that our Grandson showed a few years ago with lots of success. Take a very hard look at this one if you like style and grace.

**EPD** BW: 86

Consigned by Maple Brook Farms LLC, Richard & Angela Cronley, Ridgeway, OH