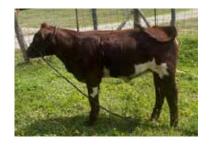

# **LOT1** MBCF Fancy Macy 479M

\*x4378688

Calved: 4/15/2024 | Cow | SH100 | White |

Polled

### **MBCF FANCY MACY 9679**

This all white heifer has that classic show heifer look, from her super extended neck to her square hip, she is everything you want in a Show Heifer.

She is out of STS Raising Kane, who has produced several Champions for us over the last few years. Her DAM is a Cow that our Grandson showed a few years ago with lots of success. Take a very hard look at this one if you like style and grace.

**EPD** BW: 86

Consigned by Maple Brook Farms LLC, Richard & Angela Cronley, Ridgeway, OH