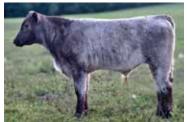

# LOT2 FC Primeclipse

\*x 4372577

Calved: 4/8/2024 | Cow | SH100 | Roan | Polled | LE:52

Byland Rolex

### BYLAND GEMSTONE

DSF Brenda

**Byland Mick** 

### **FC WHITE PRIMROSE**

**PVF** Primrose

A smaller framed roan heifer, she has lots of center body and is square on her ends and solid on her feet. **EPD** BW: -0.1 | WW: 50 | YW: 68 | Milk: 26

Consigned by Garrett Quillin, Stone Creek, OH