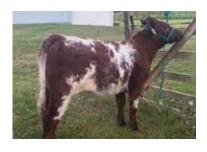

# LOT 3 FC Cheesecake

\*x 4372575

Calved: 4/5/2024 | Cow | SH100 | Red w/White Marks | Polled | LE:51

**Byland Rolex** 

### RINGERS ETHEL

WinterBerry shortcake

This is a younger heifer but she's cool, a pretty dark red color with plenty of center body to catch eyes in the ring. EPD BW: 1.1 | WW: 47 | YW: 65 | Milk: 26