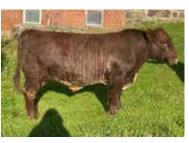

HF Rose Link 2

A very nice feminine fronted is an attractive, moderate and complete female that will make a great addition to any herd.

Consigned by Hoblara Farms, Charlie & Jean Specht, Sugarcreek, OH