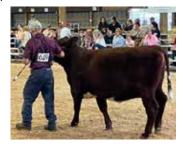

# LOT2 FC Primeclipse

\*x 4372577

Calved: 4/8/2024 | Cow | SH100 | Roan | Polled | LE:52

Byland Rolex

### **FC WHITE PRIMROSE**

**PVF** Primrose

A smaller framed roan heifer, she has lots of center body and is square on her ends and solid on her feet. **EPD** BW: -0.1 | WW: 50 | YW: 68 | Milk: 26

Consigned by Garrett Quillin, Stone Creek, OH