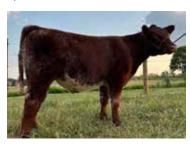

# **LOT 29** Rainy Day Jasper

4378722

Calved: 3/7/2024 | Steer | SH100 | Red | Polled | LE: RD24

JSF McCoy 39Z

**PVF CASCADE 97C** 

JSF Beauty Queen 139W

JSF/PVF Royal Leader 30Y

**HH JAZZY GIRL** 

KEB Emily's Delight

Here is a moderate framed steer that is structurally sound and has some shag.

**EPD** BW: -1.8 | WW: 34 | YW: 46 | Milk: 18

Consigned by Rainy Day Shorthorns, Ryan Kemp, Jerusalem, OH