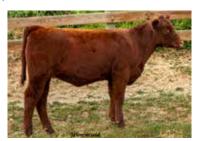

# LOT2 FC Primeclipse

\*x 4372577

Calved: 4/8/2024 | Cow | SH100 | Roan | Polled | LE:52

Byland Rolex

### **FC WHITE PRIMROSE**

**PVF** Primrose

A smaller framed roan heifer, she has lots of center body and is square on her ends and solid on her feet. **EPD** BW: -0.1 | WW: 50 | YW: 68 | Milk: 26

Consigned by Garrett Quillin, Stone Creek, OH