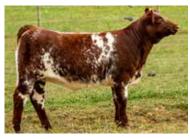

# LOT 3 FC Cheesecake

\*x 4372575

Calved: 4/5/2024 | Cow | SH100 | Red w/White Marks | Polled | LE:51

**Byland Rolex** 

### RINGERS ETHEL

WinterBerry shortcake

This is a younger heifer but she's cool, a pretty dark red color with plenty of center body to catch eyes in the ring. EPD BW: 1.1 | WW: 47 | YW: 65 | Milk: 26