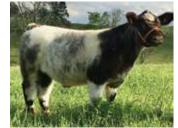

# LOT 9 WSS Cleo

Calved: 2/7/2024 | Cow | Red Roan

JSF TIMES SQUARE 120G ET

**JSF DOW JONES 130J** 

JSF NITA 50B

SULL RED POWER 6971D

**HHF JEWEL 11K** 

HHF JEWEL 33G

This Red roan Dow Jones daughter grows on

you every time you see her. She is stout made yet still Feminine fronted and ties that neck in high out of her shoulder. Dam is a Red Power cow we bought From Hively's. EPD BW: -0.7 | WW: 40 | YW: 54 | Milk: 23