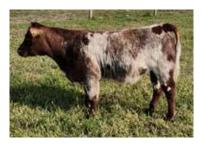

# LOT2 FC Primeclipse

\*x 4372577

Calved: 4/8/2024 | Cow | SH100 | Roan | Polled | LE:52

Byland Rolex

### **FC WHITE PRIMROSE**

**PVF** Primrose

A smaller framed roan heifer, she has lots of center body and is square on her ends and solid on her feet. **EPD** BW: -0.1 | WW: 50 | YW: 68 | Milk: 26

Consigned by Garrett Quillin, Stone Creek, OH