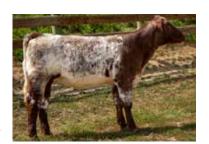

# LOT 3 FC Cheesecake

\*x 4372575

Calved: 4/5/2024 | Cow | SH100 | Red w/White Marks | Polled | LE:51

**Byland Rolex** 

### RINGERS ETHEL

WinterBerry shortcake

This is a younger heifer but she's cool, a pretty dark red color with plenty of center body to catch eyes in the ring. EPD BW: 1.1 | WW: 47 | YW: 65 | Milk: 26