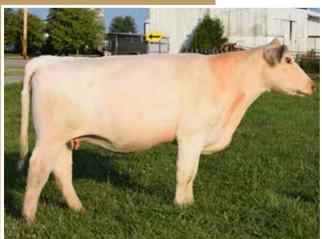

# **LOT 8** WSS Cream

Calved: 2/19/2024 | Cow | White

JSF TIMES SQUARE 120G ET

**JSF DOW JONES 130J** JSF NITA 50B

SULL RED POWER 6971D

**HHF CINDY BEAUTY 25K** 

HHF CINDY BEAUTY 18F

This White Dow Jones daughter is long bodied and super deep ribbed. I read this one to be a bigger made cow in her production years. Her Mom is a Cindy's Beauty from Hivley's out of the Great Sull Red Power Bull. EPD BW: -0.8 | WW: 40 | YW: 53 | Milk: 23

Consigned by Wise Show Stock, Tommy Wise, Fleming, OH