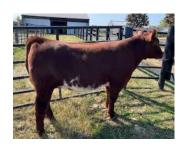

# LOT 3 FC Cheesecake

\*x 4372575

Calved: 4/5/2024 | Cow | SH100 | Red w/White Marks | Polled | LE:51

**Byland Rolex** 

### RINGERS ETHEL

WinterBerry shortcake

This is a younger heifer but she's cool, a pretty dark red color with plenty of center body to catch eyes in the ring. EPD BW: 1.1 | WW: 47 | YW: 65 | Milk: 26