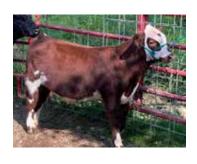

# LOT 3 FC Cheesecake

\*x 4372575

Calved: 4/5/2024 | Cow | SH100 | Red w/White Marks | Polled | LE:51

**Byland Rolex** 

### **BYLAND GEMSTONE**

DSF Brenda

Cool KR Bellringer

### RINGERS ETHEL

WinterBerry shortcake

This is a younger heifer but she's cool, a pretty dark red color with plenty of center body to catch eyes in the ring. EPD BW: 1.1 | WW: 47 | YW: 65 | Milk: 26