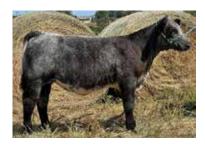

# LOT 21 Mad Leia

\*xAR4378703

Calved: 3/17/2024 | Cow | AR62.5 | Red & White | Polled | LE:M242

FSF Starburst 058

AHSC MIND GAMES ET

**OWC Rachel** 

Byland McCoy 7M70

**BROWNIE DELIGHT** 

D's Brownie

This is a very versatile plus heifer has enough color to give her some flash in the show ring as well as in the field. She is still a little green but is making up ground fast. EPD BW: 2.2 | WW: 41 | YW: 59 | Milk: 20

Consigned by MAD Cattle, Matthew Duvall, Barnesville, OH