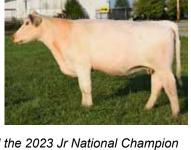

# LOT 17 Paradise Proud Fool

\*X4321342

Calved: 2/14/2021 | Cow | SH100 | White | Polled | LE: 2103

MAV Charisma 906W

DJS THE OUTSIDER

DJS SC SP Anndelle J921

CLF Foolin" Around 1401 ET

**BRH PROUD FOOL1720** 

**BRH Clf Proud Fool 1506** 

Really nice 2nd calf cow from the Caroline Winter cow that was successful in the Best and nationally.

Sells bred to VCC Ain't No Foolin'701 ET that sired the 2023 Jr National Champion at the 2023 Oklahoma City show. Should calve right around sale day!

**EPD** BW: 3.1 | WW: 38 | YW: 68 | Milk: 22

Consigned by Cedar Lane Farm, Jeff Winkle, Cedarville, OH

Calved: 12/11/2021 | Cow | SH100 | Polled

Studer's Taylor Made 7Y

**BYLAND SOGGY DOG 7TM73** 

Byland Cindy Beauty 5M48