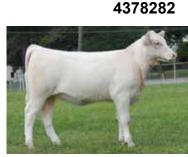

# LOT2 FC Primeclipse

\*x 4372577

Calved: 4/8/2024 | Cow | SH100 | Roan | Polled | LE:52

Byland Rolex

### **FC WHITE PRIMROSE**

**PVF** Primrose

A smaller framed roan heifer, she has lots of center body and is square on her ends and solid on her feet. **EPD** BW: -0.1 | WW: 50 | YW: 68 | Milk: 26

Consigned by Garrett Quillin, Stone Creek, OH