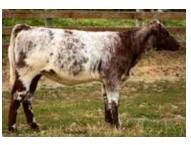

# **LOT 8** WSS Cream

Calved: 2/19/2024 | Cow | White

JSF TIMES SQUARE 120G ET

**JSF DOW JONES 130J** JSF NITA 50B

SULL RED POWER 6971D

**HHF CINDY BEAUTY 25K** 

HHF CINDY BEAUTY 18F

This White Dow Jones daughter is long bodied and super deep ribbed. I read this one to be a bigger made cow in her production years. Her Mom is a Cindy's Beauty from Hivley's out of the Great Sull Red Power Bull. EPD BW: -0.8 | WW: 40 | YW: 53 | Milk: 23

Consigned by Wise Show Stock, Tommy Wise, Fleming, OH