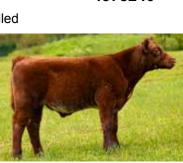

### **FC WHITE PRIMROSE**

**PVF** Primrose

A smaller framed roan heifer, she has lots of center body and is square on her ends and solid on her feet. **EPD** BW: -0.1 | WW: 50 | YW: 68 | Milk: 26

Consigned by Garrett Quillin, Stone Creek, OH